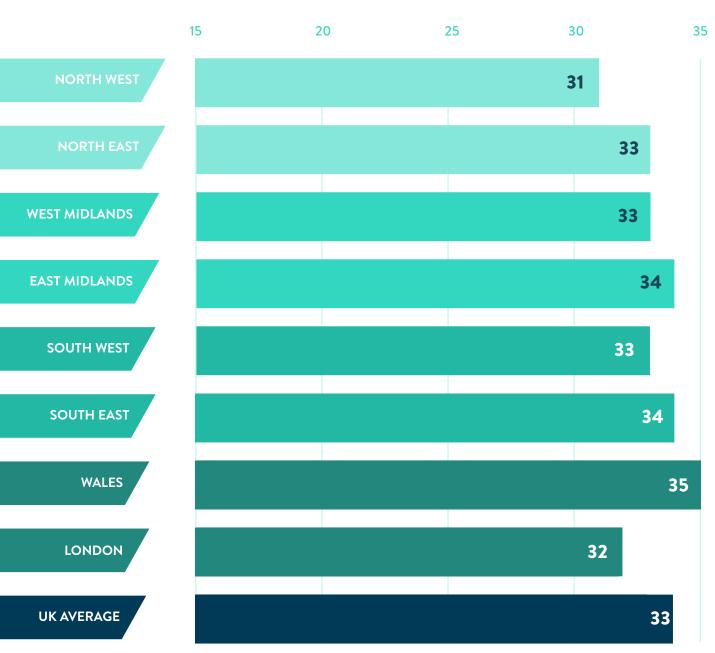

# O AVERAGE TENANT AGE

|               | <b>April</b> (years) | May<br>(years) | <b>June</b> (years) | 2020 regional average (years) |
|---------------|----------------------|----------------|---------------------|-------------------------------|
| NORTH WEST    | 30                   | 31             | 30                  | 31                            |
| NORTH EAST    | 33                   | 31             | 31                  | 33                            |
| WEST MIDLANDS | 32                   | 33             | 32                  | 33                            |
| EAST MIDLANDS | 33                   | 33             | 32                  | 34                            |
| SOUTH WEST    | 32                   | 33             | 32                  | 33                            |
| SOUTH EAST    | 34                   | 32             | 33                  | 34                            |
| WALES         | 31                   | 37             | 33                  | 35                            |
| LONDON        | 31                   | 31             | 32                  | 32                            |
| UK AVERAGE    | 32                   | 33             | 32                  | 33                            |