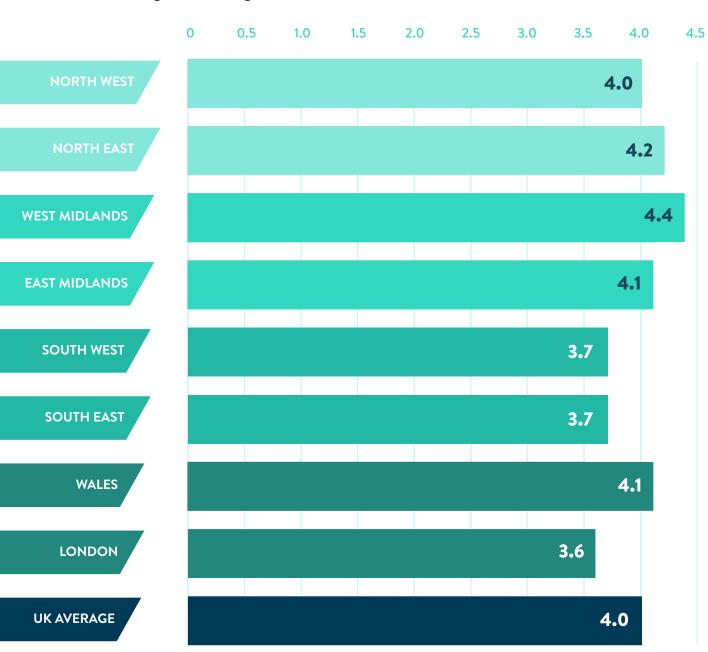

# O AVERAGE PROPERTY AFFORDABILITY

|               | April | May | June | 2020 regional average |
|---------------|-------|-----|------|-----------------------|
| NORTH WEST    | 4.2   | 3.8 | 3.8  | 4.0                   |
| NORTH EAST    | 4.1   | 4.3 | 4.2  | 4.2                   |
| WEST MIDLANDS | 4.7   | 4.4 | 4.3  | 4.4                   |
| EAST MIDLANDS | 4.1   | 4.3 | 4.0  | 4.1                   |
| SOUTH WEST    | 3.9   | 3.7 | 3.6  | 3.7                   |
| SOUTH EAST    | 3.6   | 3.7 | 3.7  | 3.7                   |
| WALES         | 3.9   | 4.4 | 4.5  | 4.1                   |
| LONDON        | 3.8   | 3.7 | 3.6  | 3.6                   |
| UK AVERAGE    | 4.0   | 4.1 | 4.0  | 4.0                   |

#### **O AVERAGE PROPERTY AFFORDABILITY**