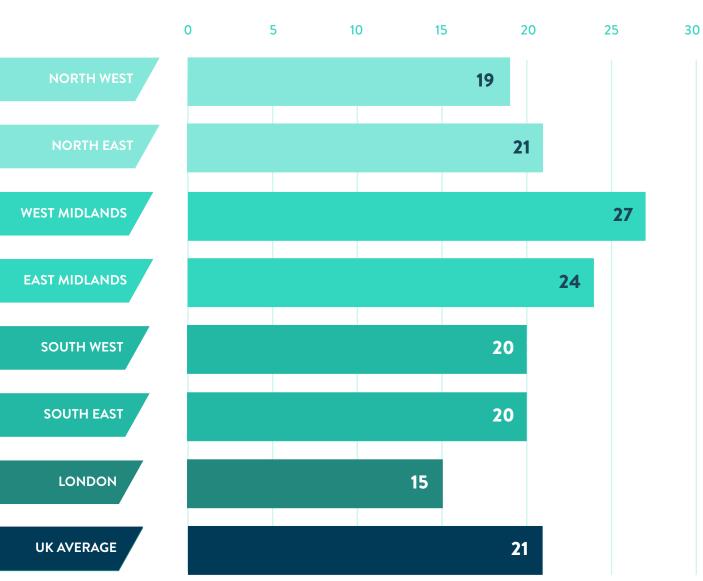

# AVERAGE VOID PERIOD

|               | <b>April</b> (days) | <b>May</b> (days) | <b>June</b> (days) | 2020 regional average (days) |
|---------------|---------------------|-------------------|--------------------|------------------------------|
| NORTH WEST    | 20                  | 20                | 20                 | 19                           |
| NORTH EAST    | 16                  | 29                | 17                 | 21                           |
| WEST MIDLANDS | 44                  | 26                | 35                 | 27                           |
| EAST MIDLANDS | 19                  | 24                | 30                 | 24                           |
| SOUTH WEST    | 26                  | 23                | 12                 | 20                           |
| SOUTH EAST    | 17                  | 25                | 24                 | 20                           |
| LONDON        | 12                  | 18                | 23                 | 15                           |
| UK AVERAGE    | 23                  | 23                | 22                 | 21                           |

#### **AVERAGE VOID PERIOD**