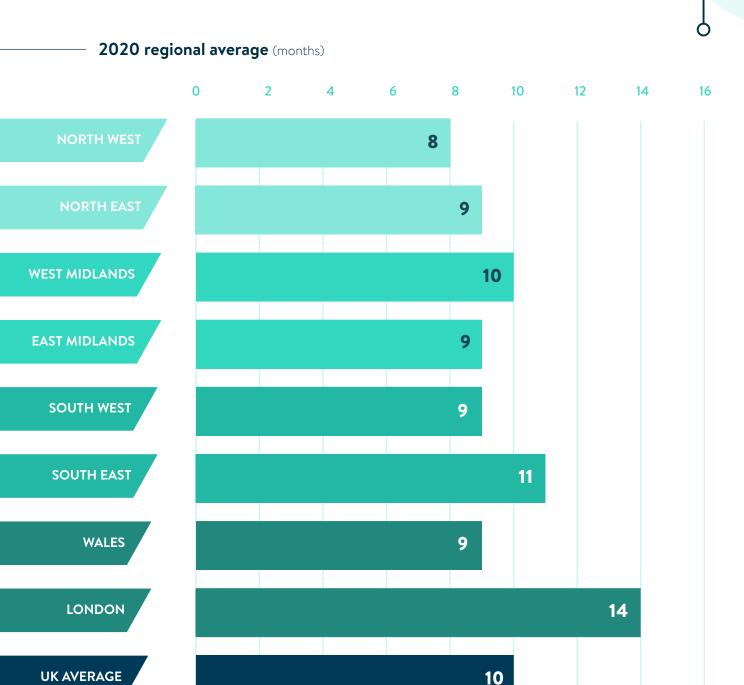

# AVERAGE FIXED CONTRACT TERM

|               | April (months) | May<br>(months) | June<br>(months) | 2020 regional average (months) |
|---------------|----------------|-----------------|------------------|--------------------------------|
| NORTH WEST    | 8              | 8               | 9                | 8                              |
| NORTH EAST    | 8              | 9               | 9                | 9                              |
| WEST MIDLANDS | 10             | 9               | 10               | 10                             |
| EAST MIDLANDS | 9              | 9               | 9                | 9                              |
| SOUTH WEST    | 9              | 9               | 10               | 9                              |
| SOUTH EAST    | 11             | 11              | 11               | 11                             |
| WALES         | 9              | 11              | 9                | 9                              |
| LONDON        | 14             | 13              | 13               | 14                             |
| UK AVERAGE    | 10             | 10              | 10               | 10                             |

## AVERAGE FIXED CONTRACT TERM