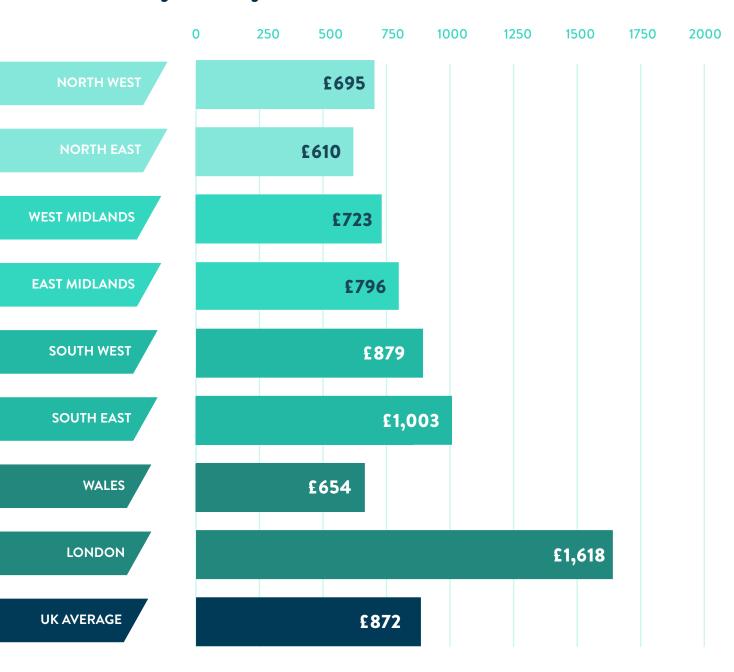

# **AVERAGE MONTHLY RENT**

|               | April  | May    | June   | 2020 regional average |
|---------------|--------|--------|--------|-----------------------|
| NORTH WEST    | £684   | £683   | £706   | £695                  |
| NORTH EAST    | £581   | £619   | £653   | £610                  |
| WEST MIDLANDS | £703   | £706   | £747   | £723                  |
| EAST MIDLANDS | £798   | £825   | £795   | £796                  |
| SOUTH WEST    | £863   | £859   | £966   | £879                  |
| SOUTH EAST    | £1,032 | £991   | £996   | £1,003                |
| WALES         | £621   | £639   | £703   | £654                  |
| LONDON        | £1,608 | £1,578 | £1,576 | £1,618                |
| UK AVERAGE    | £861   | £862   | £893   | £872                  |

#### **O AVERAGE MONTHLY RENT**

#### 2020 regional average