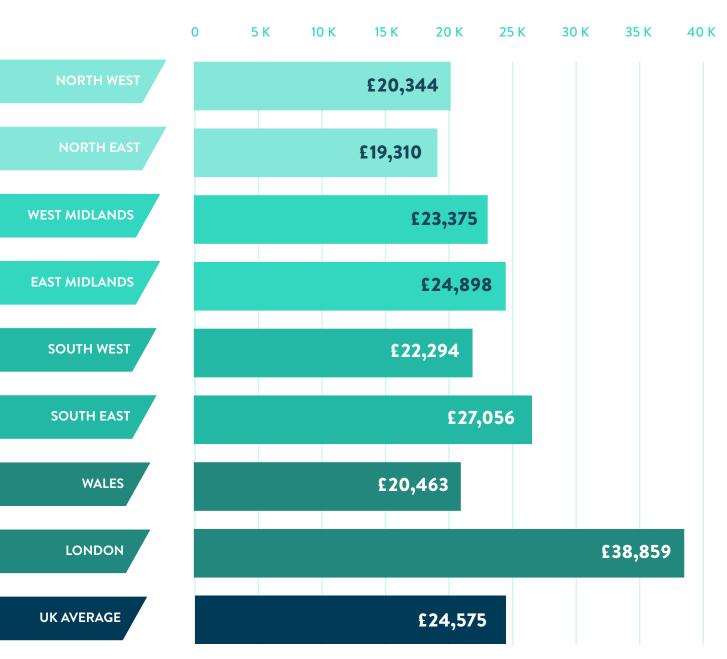

### **O AVERAGE TENANT INCOME**

|               | April   | May     | June    | 2020 regional average |
|---------------|---------|---------|---------|-----------------------|
| NORTH WEST    | £21,210 | £20,536 | £18,804 | £20,344               |
| NORTH EAST    | £17,779 | £19,818 | £19,703 | £19,310               |
|               |         |         |         |                       |
| WEST MIDLANDS | £24,011 | £23,699 | £23,525 | £23,375               |
| EAST MIDLANDS | £24,176 | £26,387 | £24,128 | £24,898               |
|               |         |         |         |                       |
| SOUTH WEST    | £23,257 | £22,196 | £22,239 | £22,294               |
| SOUTH EAST    | £26,746 | £27,101 | £27,490 | £27,056               |
|               | ,       | ,       | ,       | ,                     |
| WALES         | £18,973 | £21,596 | £22,355 | £20,463               |
|               |         |         |         |                       |
| LONDON        | £40,050 | £39,209 | £38,657 | £38,859               |
| UK AVERAGE    | £24,525 | £25,068 | £24,613 | £24,575               |

#### **O AVERAGE TENANT INCOME**